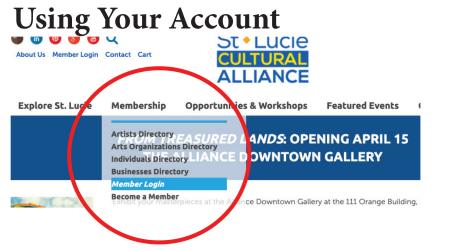

## MEMBER'S PACKET

To Login: Go to "Member Login" under "Membership"

Submit an Event

Login Home

Logout

Username:

Password:

Once you've logged in, click the drop down menu to make a selection.

**Updating Your Profile** 

Your membership is currently active. Details