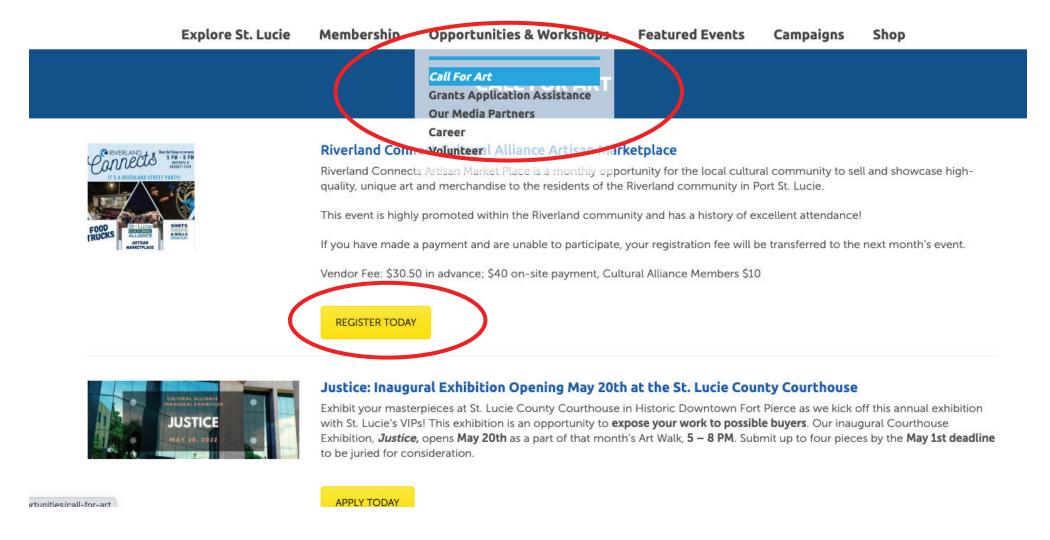

Be careful not to recreate the same organizer or venue if one already exists in the system.

Select "Call for Art" under "Opportunities & Workshops"

Here are all currently available opportunities for artists, including each exhibition currently accepting submissions, other alliance opportunities and ongoing submissions for Art Walk and the Online Art Store